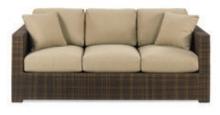

## FUNCTION

Modular Seating Collection

Function Armless Chair - White White Vinyl 28"Square x 29"H

Function Corner - White White Vinyl 28"Square x 29"H

Function Armless Chair - Black Black Vinyl 28"Square x 29"H