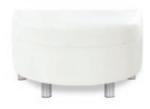

BOCA Modular Seating Collection

**Boca Corner** Black Leather 22"W x 27"D x 30"H

**Boca Armless** Black Leather 27″Square x 30″H