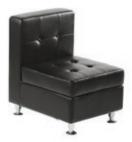

BOCA Modular Seating Collection

**Boca Corner** Black Leather 22"W x 27"D x 30"H

**Boca Armless** Black Leather 27″Square x 30″H