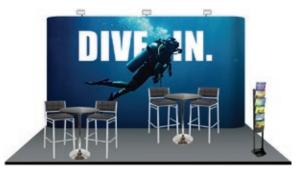

## STANDING OUT IN *SMALL SPACES* 10 X 10

**Cement** Vienna Stool – Smoke Grey 32″ Round Cement Bar Table – Tulip Base White Bar

**Nexus** Bianca Chair Brooklyn Round End Table Nexus Stool 30" Round Bar Table Argento Literature Rack

**Blanco** VIP Glow Bar 4' Milo Stool – White 30" Round Bar Table Alto Literature Rack

**Fuze** Caprice Chair 36″ Square Fuze Fafé Table Black Bar

Milo

Milo Stool – Black 30″ Round Bar Table – Tulip Base Alto Literature Rack