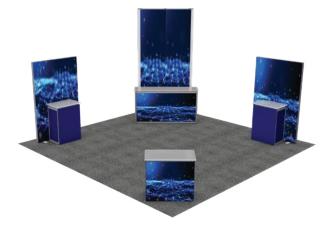

### ELEVATED **IMPACT**

10 X 20

**Monarch** Monarch Chair Aspen Charged Cocktail Table • Aspen Bar Table – Charged Equino White Stool VIP Glow Bar 6'

Metro Metro Sofa • Metro Loveseat

Brooklyn Round End Table Hourglass Bar Stool – Black 36" Round Black Bar Table – Chrome Base Nero Literature Rack

#### Niko

Monarch Loveseat Niko Chair Novel Cocktail Table Milo Chair – Black 36"Round Café Table