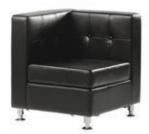

BOCA Modular Seating Collection

**Boca Corner** Black Leather 22"W x 27"D x 30"H

**Boca Armless** Black Leather 27″Square x 30″H