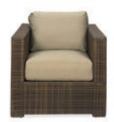

BOCA Modular Seating Collection

**Boca Corner** Black Leather 22"W x 27"D x 30"H

**Boca Armless** Black Leather 27″Square x 30″H