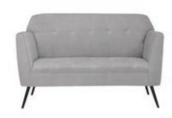

BOCA Modular Seating Collection

**Boca Corner** Black Leather 22"W x 27"D x 30"H

**Boca Armless** Black Leather 27″Square x 30″H