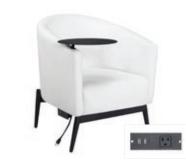

BOCA Modular Seating Collection

**Boca Corner** Black Leather 22"W x 27"D x 30"H

**Boca Armless** Black Leather 27″Square x 30″H

## 

Essentials Turning Bed - Charged

White Leather 96"W x 48"D x 25"H \*White slip cover available for black charging unit. \*Maximum of 1 bed per power source.

Boca Corner - Charged Bright White Leather 27"Square x 30"H \*Maximum of 4 daisy linked together per power source.

Boca Chair - Charged Bright White Leather 22"W x 27"D x 30"H \*Maximum of 4 daisy linked logether per power source.

Aspen Bar Table - Charged White/Brushed Steel 72"W × 26"D × 42"H \*Maximum of 1 table per power source.