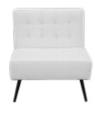

## BLANC

**Blanc Sofa** Bright White Leather 75"W x 35"D x 35"H

Blanc Loveseat Bright White Leather 54"W x 35"D x 35"H

**Blanc Chair** Bright White Leather 33"W x 35"D x 35"H

Blanc Bench Ottoman Bright White Leather 48"W x 24"D x 18"H