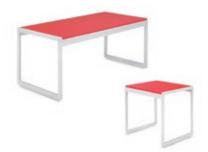

## **OCCASIONAL TABLES**

Aria Tables - Red End Table Red/Brushed Steel 24"W x 20"D x 22"H Cocktail Table Red/Brushed Steel 44"W x 20"D x 18"H

Aria Tables - Green End Table Green/Brushed Steel 24"W x 20"D x 22"H Cocktail Table Green/Brushed Steel 44"W x 20"D x 18"H