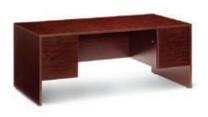

## **OFFICE FURNITURE**

Computer Kiosk Black White 24"Square x 42"H

Storage Credenza ■ Black ■ Mahogany 2 Filing Cabinets/2 Drawers/Inside Shelves 66″W × 20″D × 29″H

Jr Executive Desk ■ Black ■ Mahogany Double Pedestal/Locking Drawers 60"W × 30"D × 29"H G