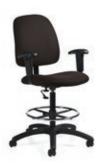

#### OFFICE SEATING

**Tamiri High Back Chair** Black Leather 25"W x 27"D x 45"H

Accord Chair Black White 25"Square x 44"H

**Goal Drafting Stool** Black 25"W x 24"D x 48"H

Tamiri Mid Back Chair Black Leather 25"W x 27"D x 39"H

**Goal Task Chair** Black 25″W x 24″D x 39″H

**Goal Drafting Stool - Armless** Black 21"W x 24"D x 48"H

**Tamiri Guest Chair** Black Leather 25"W x 27"D x 37"H

Goal Task Chair - Armless <sup>Black</sup> 21"W x 24"D x 39"H