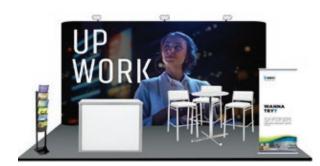

## STANDING OUT IN *SMALL SPACES* 10 X 10

**Cement** Vienna Stool – Smoke Grey 32″ Round Cement Bar Table – Tulip Base White Bar

**Nexus** Bianca Chair Brooklyn Round End Table Nexus Stool 30" Round Bar Table Argento Literature Rack

**Blanco** VIP Glow Bar 4' Milo Stool – White 30" Round Bar Table Alto Literature Rack

**Fuze** Caprice Chair 36″ Square Fuze Fafé Table Black Bar

Milo

Milo Stool – Black 30″ Round Bar Table – Tulip Base Alto Literature Rack