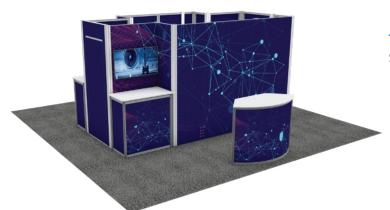

# THE *IMMERSIVE EXPERIENCE* 20 X 20

**Boca Charged** Boca Corner – Charged • Boca Armless Chair - Charged Spectrum Bar Table – Red • Clara Stool Aria Cocktail Table – Charged • Argento Literature Rack

#### **Function Black** Function Armless Chair - Black • Function Corner - Black Fuze Cocktail Table • 32″ Round Café Table - Chrome Base Sonic Chair • Nero Literature Rack

**Jasper** Jasper Sofa • Jasper Chair Brooklyn Round Cocktail Table • Brooklyn Round End Table • Clara Stool Aspen Bar Table – Charged • VIP Glow Bar 6'