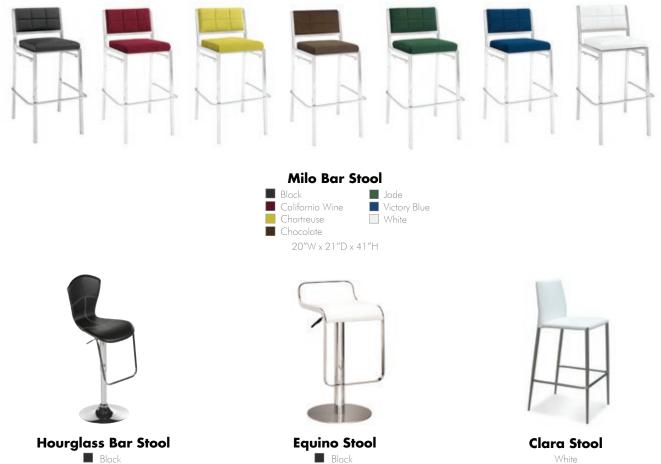

## STOOLS

Criss Cross Bar Stool
Espresso Leather
White Leather
15"W x 19"D x 41"H

🗌 White

18″W x 20″D x 43″H

**Colin Stool** Natural Maple 20"W x 19"D x 46"H

**Euro Bar Stool** Black 22″W x 24″D x 42″H

White

15″W x 13″D x 35″H

White 17″W x 21″D x 41″H

#### STOOLS

**Marcus Bar Stool** Steel 17"Square (at footbase) x 29"H

Caprice Stool Black Fabric 25"W x 26"D x 44"H

**Sonic Stool** Black 22″W x 23″D x 42″H

**Nexus Stool** White 19"W x 20"D x 44"H