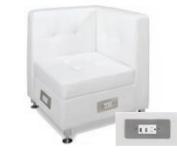

## FUNCTION

Modular Seating Collection

Function Armless Chair - White White Vinyl 28"Square x 29"H

Function Corner - White White Vinyl 28"Square x 29"H

Function Armless Chair - Black Black Vinyl 28"Square x 29"H

Function Corner - Black Black Vinyl 28"Square x 29"H

Modular Seating Collection

**Continental Curved Loveseat** 

Bright White Leather

82″W x 34″D x 31″H

**Continental Reverse** 

**Curved Loveseat** 

Bright White Leather