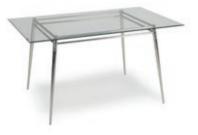

#### **OFFICE FURNITURE**

Executive Desk Black Mahogany Double Pedestal/Lacking Drawers 72"W x 36"D x 29"H

5-Shelf Bookcase Black Mahogany 36"W x 12"D x 72"H

Brooklyn Rectangle Dining Table Clear Glass/Chrome 60"W x 36"D x 30"H