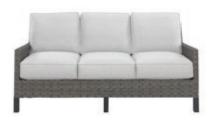

Function Corner - Black Black Vinyl 28"Square x 29"H

Modular Seating Collection

**Continental Curved Loveseat** 

Bright White Leather

82″W x 34″D x 31″H

**Continental Reverse** 

**Curved Loveseat** 

Bright White Leather

72″W x 34″D x 31″H

**Continental Wedge Ottoman** Bright White Leather 30"W x 34"D x 19"H

**Continental Curved Bench** Bright White Leather 70"W x 26"D x 19"H

**Continental Half Moon** Ottoman Bright White Leather 33"W x 19"D x 19"H