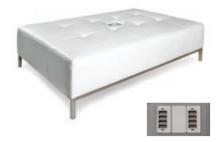

## **BANQUETTES & TURNING BEDS**

Essentials Banquette White Leather 60"Round x 48"H (2 Pieces)

**Grammercy Banquette** Charcoal Leather 59"Round x 38"H (2 Pieces)

**Essentials Turning Bed** White Leather 96"W x 48"D x 36"H

## 

Essentials Turning Bed - Charged

White Leather 96"W x 48"D x 25"H \*White slip cover available for black charging unit. \*Maximum of 1 bed per power source.

Boca Corner - Charged Bright White Leather 27"Square x 30"H \*Maximum of 4 daisy linked together per power source.