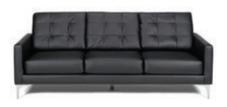

#### METRO

**Metro Sofa** Black Leather 85'''W x 35''D x 35''H

**Metro Loveseat** Black Leather 60"W x 35"D x 35"H

Metro Chair Black Leather 35"Square x 35"H

Metro Square Ottoman Black Leather 40"Square x 17"H