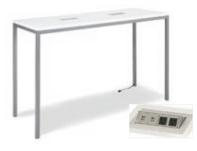

## 

Essentials Turning Bed - Charged

White Leather 96"W x 48"D x 25"H \*White slip cover available for black charging unit. \*Maximum of 1 bed per power source.

Boca Corner - Charged Bright White Leather 27"Square x 30"H \*Maximum of 4 daisy linked together per power source.

Boca Chair - Charged Bright White Leather 22"W x 27"D x 30"H \*Maximum of 4 daisy linked logether per power source.

Aspen Bar Table - Charged White/Brushed Steel 72"W × 26"D × 42"H \*Maximum of 1 table per power source.