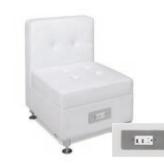

## FUNCTION

Modular Seating Collection

Function Armless Chair - White White Vinyl 28"Square x 29"H

Function Corner - White White Vinyl 28"Square x 29"H

Function Armless Chair - Black Black Vinyl 28"Square x 29"H

Function Corner - Black Black Vinyl 28"Square x 29"H

Modular Seating Collection

**Continental Curved Loveseat** 

Bright White Leather

82″W x 34″D x 31″H

**Continental Reverse** 

**Curved Loveseat** 

Bright White Leather