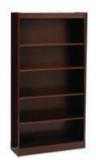

#### **OFFICE FURNITURE**

Executive Desk Black Mahogany Double Pedestal/Lacking Drawers 72"W x 36"D x 29"H

5-Shelf Bookcase Black Mahogany 36"W x 12"D x 72"H

Brooklyn Rectangle Dining Table Clear Glass/Chrome 60"W x 36"D x 30"H