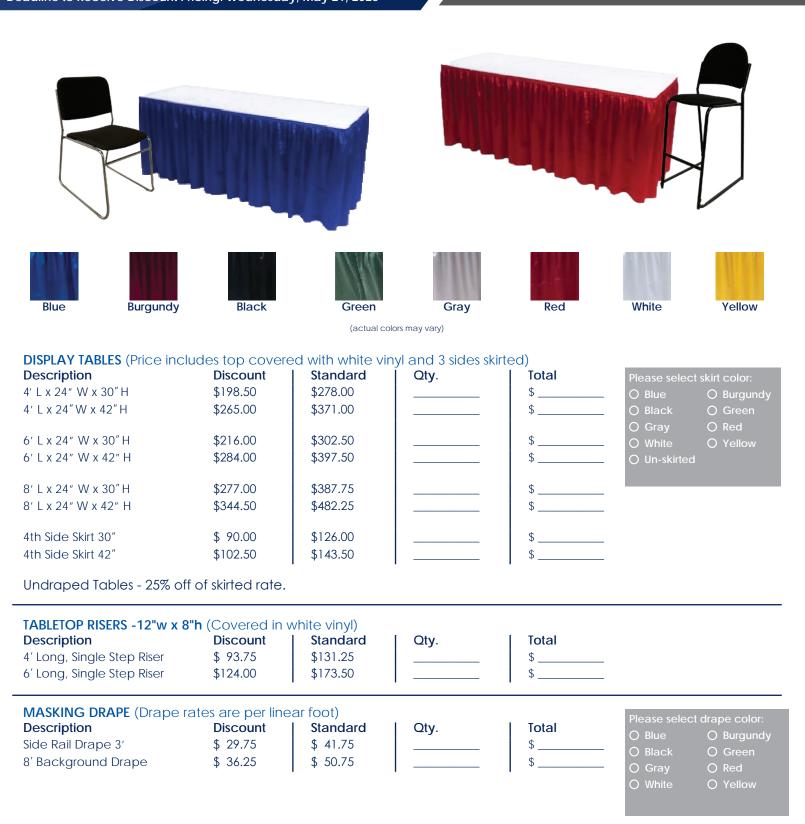

#### **BOOTH PACKAGE:**

Each 10' x 10' booth will be provided with:

- 8' BLACK/GRAY backwall drape
- 3' BLACK sidewall drapes
- 1 6' x 30" BLACK skirted table
- 2 Side chairs
- 1 Wastebasket
- ID Sign

Exhibitors may order booth carpet/padding for specific color choices. Please see the Carpet Rental Order Form for pricing and options.

#### Exhibit Hall Carpet

Aisles will be carpeted in MULTI-COLOR

This facility is carpeted

Deadline to Receive Discount Pricing: Wednesday, May 21, 2025

LIMITS AND LIABILITIES

DEFINITIONS AND RESPONSIBILITIES: The Terms and Conditions set forth become a part of the contract between AEX Convention Services, LLC. ("AEX Convention

25-NJ0615-A

| ow Dates:<br>ow Venue:                        | ne: NJCPA Annual Conference<br>June 4-5, 2025<br>: Borgata Hotel Casino & Spa                                                                                    |                                                                | FUR                                                        |                   | ITAL ORDER FORM                         |
|-----------------------------------------------|------------------------------------------------------------------------------------------------------------------------------------------------------------------|----------------------------------------------------------------|------------------------------------------------------------|-------------------|-----------------------------------------|
|                                               | Receive Discount Pricing: Wednesday                                                                                                                              | , May 21, 2023                                                 |                                                            |                   |                                         |
| FURNITU<br>Item #<br>F10<br>F20<br>F30<br>F40 | IRE<br>Description<br>Plastic Side Chair<br>Padded Side Chair<br>Padded Arm Chair<br>Padded Counter Stool                                                        | <b>Discoun</b><br>\$107.75<br>\$162.75<br>\$194.75<br>\$192.50 | t Standard<br>\$150.75<br>\$227.75<br>\$272.75<br>\$269.50 | Qty.              | Total<br>\$<br>\$<br>\$<br>\$           |
| F60<br>F70<br>F3104                           | Cocktail Table 30"H<br>Cocktail Table 42"H<br>Black Spandex Drape 42" Cocktail                                                                                   | \$269.50<br>\$269.50<br>Table \$ 46.75                         | \$377.25<br>\$377.25<br>\$65.50                            |                   | \$<br>\$<br>\$                          |
| 40000                                         |                                                                                                                                                                  | (actual produc                                                 | ts may vary)                                               |                   |                                         |
| ACCESS<br>Item #                              | SORIES<br>Description                                                                                                                                            | Discount                                                       | Standard   C                                               | 2ty.              | Total                                   |
| F80                                           | Literature Rack                                                                                                                                                  | \$292.50                                                       | \$409.50                                                   |                   | \$                                      |
| F100                                          | Wastebasket                                                                                                                                                      | \$ 33.00                                                       | \$ 46.25                                                   |                   | \$                                      |
| F110                                          |                                                                                                                                                                  | \$ 71.50                                                       | \$100.00                                                   |                   | \$                                      |
| F120<br>F130                                  | Chrome Sign Frame (22" W x 28" H)<br>Waterfall Bag Rack                                                                                                          | \$152.00<br>\$253.00                                           | \$212.75<br>\$354.25                                       |                   | \$<br>\$                                |
| F150                                          | Chrome Bag Holder                                                                                                                                                | \$178.75                                                       | \$250.25                                                   |                   | \$                                      |
| F160                                          | Chrome Clothes Tree                                                                                                                                              | \$137.50                                                       | \$192.50                                                   |                   | \$                                      |
| F191                                          | 6' Garment Rack w/Wheels                                                                                                                                         | \$253.00                                                       | \$354.25 _                                                 |                   | \$                                      |
|                                               | ALL<br>nel is 2' x 8' with a 3" x 3" grid.<br>two panels are needed to be free sta<br>Description Discount<br>2' x 8' Grid Wall \$183.25<br>Pair of feet \$71.75 | nding without the<br>Standard<br>\$256.50<br>\$100.50          | use of feet.<br><b>Qty</b> .                               | Total<br>\$<br>\$ |                                         |
| TACK B                                        | OARD                                                                                                                                                             |                                                                |                                                            |                   |                                         |
| Item #                                        | Description Disco                                                                                                                                                | ount   Standa                                                  | rd   Qty.                                                  | Total             |                                         |
| F640                                          | Style A - 4' w x 8' h Panel \$314                                                                                                                                |                                                                |                                                            | \$                | Style B<br>Style A Horizontal off Floor |
| F660                                          | Style B - 8' w x 4' h Panel \$314                                                                                                                                | .50 \$440.25                                                   | i I                                                        | \$                | Vertical to Floor (30" Off the Floor)   |