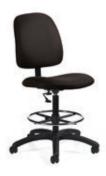

#### OFFICE SEATING

**Tamiri High Back Chair** Black Leather 25"W x 27"D x 45"H

Accord Chair Black White 25"Square x 44"H

**Goal Drafting Stool** Black 25"W x 24"D x 48"H

Tamiri Mid Back Chair Black Leather 25"W x 27"D x 39"H

**Goal Task Chair** Black 25″W x 24″D x 39″H

**Goal Drafting Stool - Armless** Black 21"W x 24"D x 48"H

**Tamiri Guest Chair** Black Leather 25"W x 27"D x 37"H

Goal Task Chair - Armless <sup>Black</sup> 21"W x 24"D x 39"H