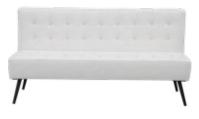

## BLANC

**Blanc Sofa** Bright White Leather 75"W x 35"D x 35"H

Blanc Loveseat Bright White Leather 54"W x 35"D x 35"H

**Blanc Chair** Bright White Leather 33"W x 35"D x 35"H

Blanc Bench Ottoman Bright White Leather 48"W x 24"D x 18"H