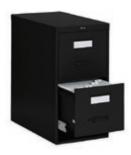

#### **METAL FILE & STORAGE CABINETS**

**2-Drawer File** Black Letter 15"W x 25"D x 29"H Black Legal 18"W x 25"D x 29"H

**4-Drawer File** Black Letter 15"W x 25"D x 52"H Black Legal 18"W x 25"D x 52"H

**2-Drawer Lateral File** Black 36"W x 18"D x 27"H