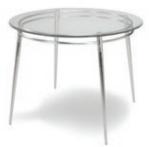

Brooklyn Round Dining Table Clear Glass/Chrome 42"Round x 30"H Aspen Dining Table White/Brushed Steel 72"W x 30"D x 30"H