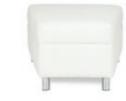

BOCA Modular Seating Collection

**Boca Corner** Black Leather 22"W x 27"D x 30"H

**Boca Armless** Black Leather 27″Square x 30″H