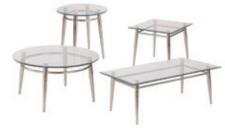

25-NJ0615-A

| ow Dates:<br>ow Venue:                        | ne: NJCPA Annual Conference<br>June 4-5, 2025<br>: Borgata Hotel Casino & Spa                                                                                    |                                                                | FUR                                                        |                   | ITAL ORDER FORM                         |
|-----------------------------------------------|------------------------------------------------------------------------------------------------------------------------------------------------------------------|----------------------------------------------------------------|------------------------------------------------------------|-------------------|-----------------------------------------|
|                                               | Receive Discount Pricing: Wednesday                                                                                                                              | , May 21, 2023                                                 |                                                            |                   |                                         |
| FURNITU<br>Item #<br>F10<br>F20<br>F30<br>F40 | IRE<br>Description<br>Plastic Side Chair<br>Padded Side Chair<br>Padded Arm Chair<br>Padded Counter Stool                                                        | <b>Discoun</b><br>\$107.75<br>\$162.75<br>\$194.75<br>\$192.50 | t Standard<br>\$150.75<br>\$227.75<br>\$272.75<br>\$269.50 | Qty.              | Total<br>\$<br>\$<br>\$<br>\$           |
| F60<br>F70<br>F3104                           | Cocktail Table 30"H<br>Cocktail Table 42"H<br>Black Spandex Drape 42" Cocktail                                                                                   | \$269.50<br>\$269.50<br>Table \$ 46.75                         | \$377.25<br>\$377.25<br>\$65.50                            |                   | \$<br>\$<br>\$                          |
| 40000                                         |                                                                                                                                                                  | (actual produc                                                 | ts may vary)                                               |                   |                                         |
| ACCESS<br>Item #                              | SORIES<br>Description                                                                                                                                            | Discount                                                       | Standard   C                                               | 2ty.              | Total                                   |
| F80                                           | Literature Rack                                                                                                                                                  | \$292.50                                                       | \$409.50                                                   |                   | \$                                      |
| F100                                          | Wastebasket                                                                                                                                                      | \$ 33.00                                                       | \$ 46.25                                                   |                   | \$                                      |
| F110                                          |                                                                                                                                                                  | \$ 71.50                                                       | \$100.00                                                   |                   | \$                                      |
| F120<br>F130                                  | Chrome Sign Frame (22" W x 28" H)<br>Waterfall Bag Rack                                                                                                          | \$152.00<br>\$253.00                                           | \$212.75<br>\$354.25                                       |                   | \$<br>\$                                |
| F150                                          | Chrome Bag Holder                                                                                                                                                | \$178.75                                                       | \$250.25                                                   |                   | \$                                      |
| F160                                          | Chrome Clothes Tree                                                                                                                                              | \$137.50                                                       | \$192.50                                                   |                   | \$                                      |
| F191                                          | 6' Garment Rack w/Wheels                                                                                                                                         | \$253.00                                                       | \$354.25 _                                                 |                   | \$                                      |
|                                               | ALL<br>nel is 2' x 8' with a 3" x 3" grid.<br>two panels are needed to be free sta<br>Description Discount<br>2' x 8' Grid Wall \$183.25<br>Pair of feet \$71.75 | nding without the<br>Standard<br>\$256.50<br>\$100.50          | use of feet.<br><b>Qty</b> .                               | Total<br>\$<br>\$ |                                         |
| TACK B                                        | OARD                                                                                                                                                             |                                                                |                                                            |                   |                                         |
| Item #                                        | Description Disco                                                                                                                                                | ount   Standa                                                  | rd   Qty.                                                  | Total             |                                         |
| F640                                          | Style A - 4' w x 8' h Panel \$314                                                                                                                                |                                                                |                                                            | \$                | Style B<br>Style A Horizontal off Floor |
| F660                                          | Style B - 8' w x 4' h Panel \$314                                                                                                                                | .50 \$440.25                                                   | i I                                                        | \$                | Vertical to Floor (30" Off the Floor)   |