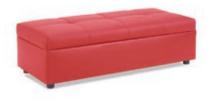

x 17"H





**Grammercy Sofa** Charcoal Leather 82"W x 36"D x 36"H



**Grammercy Loveseat** Charcoal Leather 57"W x 36"D x 36"H



**Grammercy Chair** Charcoal Leather 28"W x 36"D x 36"H





#### GRAMMERCY



**Grammercy Corner** Charcoal Leather 36"Square x 36"H



**Grammercy Round Ottoman** Charcoal Leather 46"Round x 17"H



Grammercy Square Ottoman Charcoal Leather 40"Square x 17"H

## AUBREY



Aubrey Sofa Light Beige Faux Linen Fabric 90"W x 35"D x 35"H



Aubrey Chair Light Beige Faux Linen Fabric 37"W x 35"D x 35"H



Aubrey Bench Ottoman Light Beige Faux Linen Fabric 48"W x 24"D x 18"H

## CHANDLER



**Chandler Sofa** Red Leather 76"W x 37"D x 35"H



**Chandler Loveseat** Red Leather 53"W x 37"D x 35"H



**Chandler Chair** Red Leather 31″W x 37″D x 35″H

0



#### CHANDLER



**Chandler Bench Ottoman** Red Leather 60"W x 24"D x 17"H

## ΕVΟΚΕ



**Evoke Sofa** Coffee Resin Frame With Tan Cushions 81″W x 35″D x 27″H



**Evoke Chair** Coffee Resin Frame With Tan Cushions 33''W x 35''D x 27'''H



#### Evoke Cocktail Table Coffee Resin Frame 48"W x 24"D x 18"H



Evoke End Table Coffee Resin Frame 24"W x 28"D x 25"H



Evoke Cube Table Coffee Resin Frame 18"Square x 18"H

## LATITUDE



Latitude Sofa Beige Olefin Fabric 91"W x 42"D x 33"H



**Latitude Loveseat** Beige Olefin Fabric 91"W x 42"D x 33"H



Latitude Chair Beige Olefin Fabric 42"W x 36"D x 33"H

#### VERONA



**Verona Sofa** Granite Frame With Light Grey Cushions 74"W x 38"D x 25"H



Verona Chair Granite Frame With Light Grey Cushions 28″W x 38″D x 25″H



Verona Ottoman Granite Frame With Light