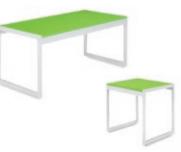

## **OCCASIONAL TABLES**

Aria Tables - Red End Table Red/Brushed Steel 24"W x 20"D x 22"H Cocktail Table Red/Brushed Steel 44"W x 20"D x 18"H

Aria Tables - Green End Table Green/Brushed Steel 24"W x 20"D x 22"H Cocktail Table Green/Brushed Steel 44"W x 20"D x 18"H