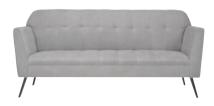

BOCA Modular Seating Collection

**Boca Corner** Black Leather 22"W x 27"D x 30"H

**Boca Armless** Black Leather 27″Square x 30″H