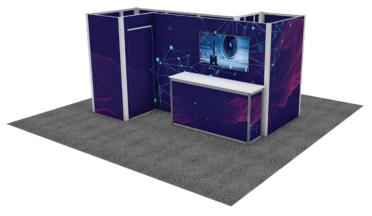

# THE *IMMERSIVE EXPERIENCE* 20 X 20

**Boca Charged** Boca Corner – Charged • Boca Armless Chair - Charged Spectrum Bar Table – Red • Clara Stool Aria Cocktail Table – Charged • Argento Literature Rack

#### **Function Black** Function Armless Chair - Black • Function Corner - Black Fuze Cocktail Table • 32″ Round Café Table - Chrome Base Sonic Chair • Nero Literature Rack

**Jasper** Jasper Sofa • Jasper Chair Brooklyn Round Cocktail Table • Brooklyn Round End Table • Clara Stool Aspen Bar Table – Charged • VIP Glow Bar 6'