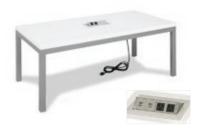

## 

Essentials Turning Bed - Charged

White Leather 96"W x 48"D x 25"H \*White slip cover available for black charging unit. \*Maximum of 1 bed per power source.

Boca Corner - Charged Bright White Leather 27"Square x 30"H \*Maximum of 4 daisy linked together per power source.

Boca Chair - Charged Bright White Leather 22"W x 27"D x 30"H \*Maximum of 4 daisy linked logether per power source.

Aspen Bar Table - Charged White/Brushed Steel 72"W × 26"D × 42"H \*Maximum of 1 table per power source.