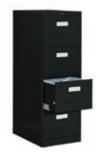

#### **METAL FILE & STORAGE CABINETS**

**2-Drawer File** Black Letter 15"W x 25"D x 29"H Black Legal 18"W x 25"D x 29"H

**4-Drawer File** Black Letter 15"W x 25"D x 52"H Black Legal 18"W x 25"D x 52"H

**2-Drawer Lateral File** Black 36"W x 18"D x 27"H