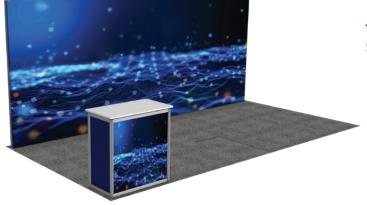

## STANDING OUT IN *SMALL SPACES* 10 X 10

**Cement** Vienna Stool – Smoke Grey 32″ Round Cement Bar Table – Tulip Base White Bar

**Nexus** Bianca Chair Brooklyn Round End Table Nexus Stool 30" Round Bar Table Argento Literature Rack

**Blanco** VIP Glow Bar 4' Milo Stool – White 30" Round Bar Table Alto Literature Rack

**Fuze** Caprice Chair 36″ Square Fuze Fafé Table Black Bar

Milo

Milo Stool – Black 30″ Round Bar Table – Tulip Base Alto Literature Rack