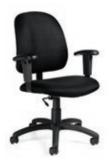

#### OFFICE SEATING

**Tamiri High Back Chair** Black Leather 25"W x 27"D x 45"H

Accord Chair Black White 25"Square x 44"H

**Goal Drafting Stool** Black 25"W x 24"D x 48"H

Tamiri Mid Back Chair Black Leather 25"W x 27"D x 39"H

**Goal Task Chair** Black 25″W x 24″D x 39″H

**Goal Drafting Stool - Armless** Black 21"W x 24"D x 48"H

**Tamiri Guest Chair** Black Leather 25"W x 27"D x 37"H

Goal Task Chair - Armless <sup>Black</sup> 21"W x 24"D x 39"H