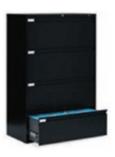

**4-Drawer Lateral File** Black 36"W x 18"D x 54"H

Storage Cabinet Black 36"W x 18"D x 72"H