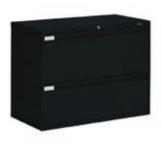

#### **METAL FILE & STORAGE CABINETS**

**2-Drawer File** Black Letter 15"W x 25"D x 29"H Black Legal 18"W x 25"D x 29"H

**4-Drawer File** Black Letter 15"W x 25"D x 52"H Black Legal 18"W x 25"D x 52"H

**2-Drawer Lateral File** Black 36"W x 18"D x 27"H