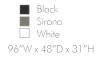

#### Command 8' Conference Table

Command 10' Conference Table

■ Sirona □ White 120″W x 48″D x 31″H