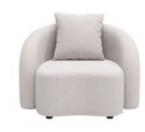

## BLANC

**Blanc Sofa** Bright White Leather 75"W x 35"D x 35"H

Blanc Loveseat Bright White Leather 54"W x 35"D x 35"H

**Blanc Chair** Bright White Leather 33"W x 35"D x 35"H

Blanc Bench Ottoman Bright White Leather 48"W x 24"D x 18"H