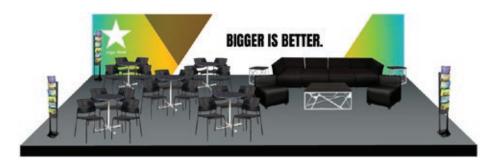

## STANDING OUT IN *SMALL SPACES* 10 X 10

**Cement** Vienna Stool – Smoke Grey 32″ Round Cement Bar Table – Tulip Base White Bar

**Nexus** Bianca Chair Brooklyn Round End Table Nexus Stool 30" Round Bar Table Argento Literature Rack

**Blanco** VIP Glow Bar 4' Milo Stool – White 30" Round Bar Table Alto Literature Rack

**Fuze** Caprice Chair 36″ Square Fuze Fafé Table Black Bar

Milo

Milo Stool – Black 30″ Round Bar Table – Tulip Base Alto Literature Rack

### ELEVATED **IMPACT**

10 X 20

**Monarch** Monarch Chair Aspen Charged Cocktail Table • Aspen Bar Table – Charged Equino White Stool VIP Glow Bar 6'

Metro Metro Sofa • Metro Loveseat

Brooklyn Round End Table Hourglass Bar Stool – Black 36" Round Black Bar Table – Chrome Base Nero Literature Rack

#### Niko

Monarch Loveseat Niko Chair Novel Cocktail Table Milo Chair – Black 36"Round Café Table

#### Blanc

Blanc Sofa • Blanc Chair Aria End Table - White • Aria Cocktail Table – White Clara Stool Aspen Bar Table – Charged Argento Literature Rack

# THE *IMMERSIVE EXPERIENCE* 20 X 20

**Boca Charged** Boca Corner – Charged • Boca Armless Chair - Charged Spectrum Bar Table – Red • Clara Stool Aria Cocktail Table – Charged • Argento Literature Rack

#### **Function Black** Function Armless Chair - Black • Function Corner - Black Fuze Cocktail Table • 32″ Round Café Table - Chrome Base Sonic Chair • Nero Literature Rack

**Jasper** Jasper Sofa • Jasper Chair Brooklyn Round Cocktail Table • Brooklyn Round End Table • Clara Stool Aspen Bar Table – Charged • VIP Glow Bar 6'