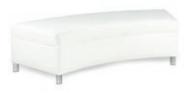

72″W x 34″D x 31″H

**Continental Wedge Ottoman** Bright White Leather 30"W x 34"D x 19"H

**Continental Curved Bench** Bright White Leather 70"W x 26"D x 19"H

**Continental Half Moon** Ottoman Bright White Leather 33"W x 19"D x 19"H