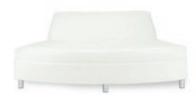

Function Corner - Black Black Vinyl 28"Square x 29"H

Modular Seating Collection

**Continental Curved Loveseat** 

Bright White Leather

82″W x 34″D x 31″H

**Continental Reverse** 

**Curved Loveseat** 

Bright White Leather

72″W x 34″D x 31″H

**Continental Wedge Ottoman** Bright White Leather 30"W x 34"D x 19"H

**Continental Curved Bench** Bright White Leather 70"W x 26"D x 19"H

**Continental Half Moon** Ottoman Bright White Leather 33"W x 19"D x 19"H